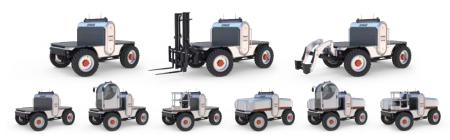

Componentized modular design with Type I, II and III hydraulic tool circuits, to accommodate over 250 CAT®, Bobcat® and John Deere® attachments

Attachment flexibility