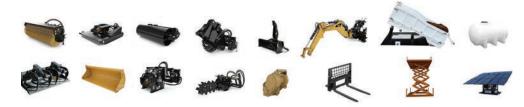

Componentized modular design with Type I, II and III hydraulic tool circuits, to accommodate over 250 CAT®, Bobcat® and John Deere® attachments

Attachment flexibility

### **SPECS**

- Dimension in inches:175L x 100W x 100H
- Weight:13,000 lbs.
- Compatible with over 250 different CAT®, Bobcat® and John Deere® attachments
- Top Speed (calibrate to lower levels):25 mph
- Towing Capacity:
   excess of 600,000 lbs.
- Ground Clearance: **15.6**"
- Submersible up to **four feet**