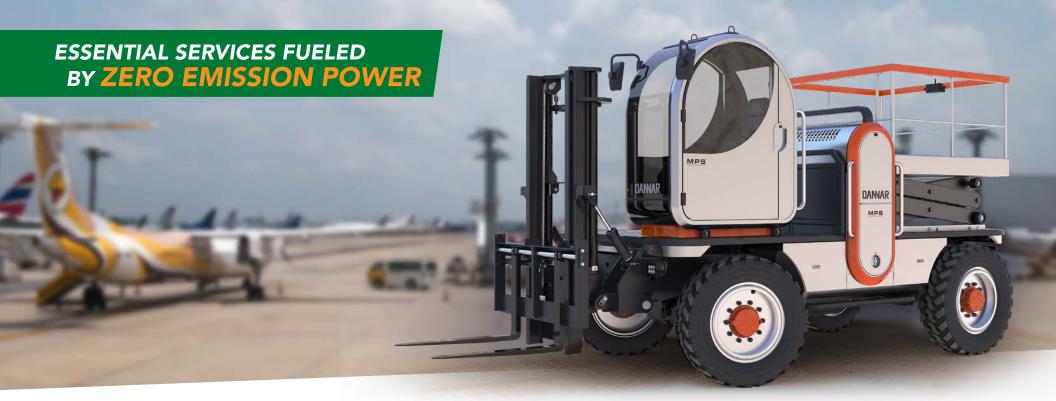

## The DANNAR 4.00 is the first all-electric Mobile Power Station® that utilizes a componentized modular design for day-to-day airport maintenance.

The DANNAR gives you the ability to tailor your "Energy on Wheels" through versatile attachments, allowing the DANNAR to transform from a snow pusher to a broom in a matter of minutes—replacing the need for diesel-fuels and single-purpose alternatives. The DANNAR base units come standard with battery packs that offer a minimum of 126kWh of stored energy for providing power to parked aircraft, eliminating the trailered delivery method. There are many customizable features, such a fully remote, operator platform or climate-controlled cab.

THE FIRST ZERO EMISSION HEAVY-DUTY WORK VEHICLE, DELIVERING ON-BOARD EXPORT POWER TO AIRFIELDS.