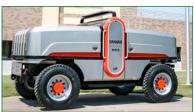

## The DANNAR 4.00 is the first all-electric Mobile Power Station® that utilizes a componentized modular design for day-to-day airport maintenance.

The DANNAR gives you the ability to tailor your "Energy on Wheels" through versatile attachments, allowing the DANNAR to transform from a snow pusher to a broom in a matter of minutes—replacing the need for diesel-fuels and single-purpose alternatives. The DANNAR base units come standard with battery packs that offer a minimum of 126kWh of stored energy for providing power to parked aircraft, eliminating the trailered delivery method. There are many customizable features, such a fully remote, operator platform or climate-controlled cab.

THE FIRST ZERO EMISSION HEAVY-DUTY WORK VEHICLE, DELIVERING ON-BOARD EXPORT POWER TO AIRFIELDS.

### **SPECS**

- Dimension in inches:175L x 100W x 100H
- Weight:13,000 lbs.
- Compatible with over 250 different CAT®, Bobcat® and John Deere® attachments
- Top Speed (calibrate to lower levels):25 mph
- Towing Capacity:
   excess of 600,000 lbs.
- Ground Clearance: **15.6**"
- Submersible up to **four feet**